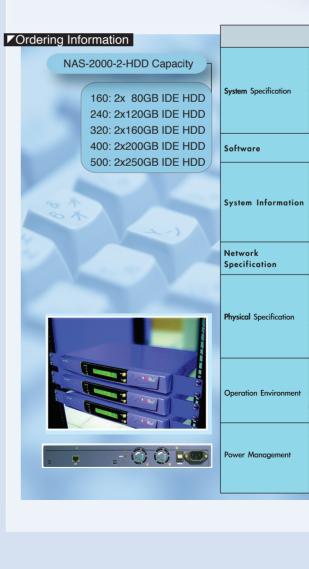

\*

( )

| Product Specification         |                                                                       |
|-------------------------------|-----------------------------------------------------------------------|
| Processor                     | NS GX1 300MHz                                                         |
| Flash Memory                  | 16MB                                                                  |
| DRAM                          | 128MB                                                                 |
| ide hdd                       | 2x3.5" IDE HDD                                                        |
|                               | NASWare Professional Edition                                          |
| LED Indicator                 | Power, Error, Network Status, Hard Disk                               |
| LCD Display                   | LCD High Brightness Panel<br>Two Control Button for System Management |
| Alarm Buzzer                  | System Malfunction Warning                                            |
| LAN Ports                     | 1 x 10/100Mbps Ethernet Port ( <b>RJ-45 Interface</b> )               |
| Form Factor                   | Desktop and 1U Rack-mount                                             |
| Dimension                     | 283(D) x 340(W) x 44(H) mm                                            |
| Weight                        | Net Weight: 4Kg<br>Gross Weight: 6Kg                                  |
| Temperature                   | 0~45°C                                                                |
| Humidity                      | 0~95%                                                                 |
| Power Supply<br>Specification | ATX Power, 90~264V                                                    |